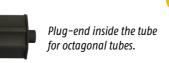

## A RANGE OF INTERFACES WITH OPTIMIZED DIMENSIONS

SPECIAL OXIMO 50 S AUTO RTS

For 425 mm minimum

roller shutters.

-The shortest solution on the market!

Compact universal wheel, width reduced by 20 mm.

Plug-end outside the tube