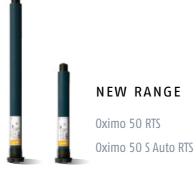

# Simplicity with no limit

TWO SIZES OF MOTORS SUITED TO ALL THE MARKET NEEDS.

## Oximo 50 S Auto RTS: the shortest on the market

Ø 50 mm 6 Nm

**Automatic setting** 

Tubular S module

FOR ALL TYPES OF NARROW ROLLER SHUTTERS, FITTED WITH RIGID LINKS AND STOPPERS

Narrow roller shutters ( Bow windows, Dormer windows, etc.)

## Oximo 50 RTS

Ø 50 mm 6, 10, 15, 20, 30, 40 Nm Automatic setting | Semi-automatic | Manual

FOR ALL TYPES OF ROLLER SHUTTERS