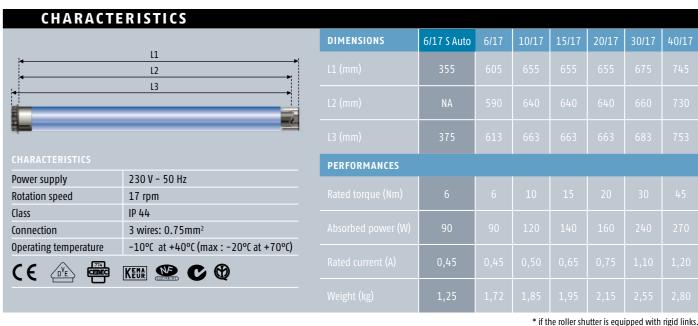

## Oximo 50 RTS

Ø 50 mm 6, 10, 15, 20, 30, 40 Nm Automatic setting | Semi-automatic | Manual

FOR ALL TYPES OF ROLLER SHUTTERS