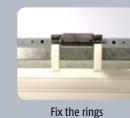

- Automatic and permanent end limits resetting.
- Programming protected in the event of an unexpected power cut (e.g. a storm or local power supply failure): the shutter does not go back up at an inoppor tune moment!

## A RANGE OF INTERFACES WITH OPTIMIZED DIMENSIONS

SPECIAL OXIMO 50 S AUTO RTS

For 425 mm minimum

roller shutters.

-The shortest solution on the market!





Compact universal wheel, width reduced by 20 mm.







Plug-end outside the tube



# A new generation of accessories

- Quick and easy to fit to Ø 50 and 60 octagonal
- Quick clip.
- Roll-up performances identical or similar to metal fasteners.
- Perfect end limit detection and more tamper proof.
- Hard-wearing (Glass fiber).

## "Lock to play"

# New revolutionary rigid links!



Slip the link onto the curtain







# Unfailing simplicity

THE SHUTTER IS MADE SECURE AND PROTECTED BY MEANS OF THE ADVANCED FUNCTIONALITIES OF OXIMO RTS, IN COMPLIANCE WITH THE MOST RECENT STANDARDS (EN 13659).



## SOMFY DRIVE CONTROL™

- The roller shutter and its mechanism last longer, by limiting the loads applied to it, through repeated electronic analysis of the motor torque.
- The automatic and permanent end-limit setting system means there is no need for maintenance.



## **OBSTACLE DETECTION**

Stops if it meets an obstacle when coming down.



## PROTECTED AGAINST FREEZING

■ The motor stops in the event of freezing or blocking of the final slat.



#### **BURGLAR RESISTANT \***

Resists lifting when the shutter is lowered.