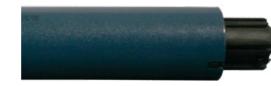

## Oximo 50 RTS

Ø 50 mm 6, 10, 15, 20, 30, 40 Nm Automatic setting | Semi-automatic | Manual

FOR ALL TYPES OF ROLLER SHUTTERS