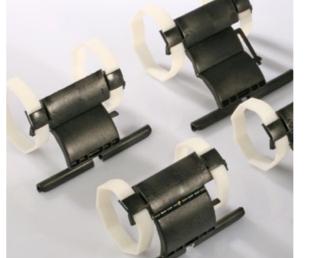

# A new generation of accessories

- Quick and easy to fit to Ø 50 and 60 octagonal
- Quick clip.
- Roll-up performances identical or similar to metal fasteners.
- Perfect end limit detection and more tamper proof.
- Hard-wearing (Glass fiber).

# New revolutionary rigid links!

Slip the link onto the curtain