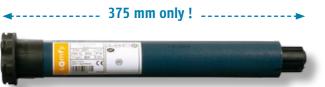

## Oximo 50 S Auto RTS: the shortest on the market

Ø 50 mm 6 Nm

**Automatic setting** 

Tubular S module

FOR ALL TYPES OF NARROW ROLLER SHUTTERS, FITTED WITH RIGID LINKS AND STOPPERS

Narrow roller shutters ( Bow windows, Dormer windows, etc.)

## A RANGE OF INTERFACES WITH OPTIMIZED DIMENSIONS

SPECIAL OXIMO 50 S AUTO RTS

For 425 mm minimum

roller shutters.

-The shortest solution on the market!

Compact universal wheel, width reduced by 20 mm.

Plug-end outside the tube